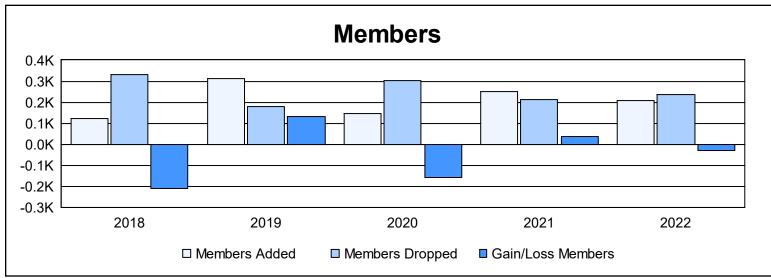

District LA 3 As of June 2022 Cumulative

| Year      | New<br>Clubs | Dropped<br>Clubs | Gain/<br>Loss<br>Clubs | New<br>Members | Charter<br>Members | Reinstate<br>Members | Transfer<br>Members | Total<br>Member<br>Added | Total<br>Members<br>Dropped | Gain/<br>Loss<br>Members |
|-----------|--------------|------------------|------------------------|----------------|--------------------|----------------------|---------------------|--------------------------|-----------------------------|--------------------------|
| 2017-2018 | 0            | 6                | -6                     | 108            | 2                  | 2                    | 9                   | 121                      | 330                         | -209                     |
| 2018-2019 | 5            | 1                | 4                      | 157            | 150                | 1                    | 3                   | 311                      | 178                         | 133                      |
| 2019-2020 | 1            | 1                | 0                      | 102            | 26                 | 9                    | 9                   | 146                      | 302                         | -156                     |
| 2020-2021 | 2            | 0                | 2                      | 188            | 57                 | 3                    | 2                   | 250                      | 214                         | 36                       |
| 2021-2022 | 1            | 1                | 0                      | 133            | 48                 | 14                   | 14                  | 209                      | 238                         | -29                      |
| Average   | 2            | 2                | 0                      | 138            | 57                 | 6                    | 7                   | 207                      | 252                         | -45                      |