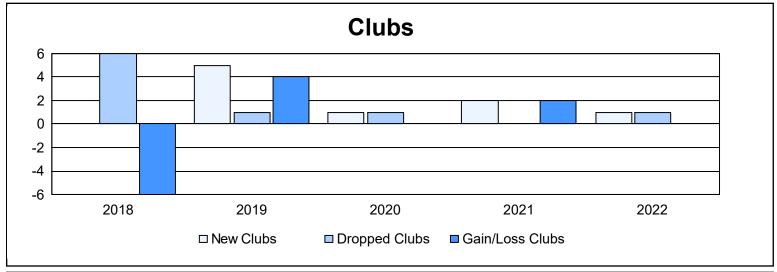

District LA 3 As of June 2022 Cumulative

| Year      | New<br>Clubs | Dropped<br>Clubs | Gain/<br>Loss<br>Clubs | New<br>Members | Charter<br>Members | Reinstate<br>Members | Transfer<br>Members | Total<br>Member<br>Added | Total<br>Members<br>Dropped | Gain/<br>Loss<br>Members |
|-----------|--------------|------------------|------------------------|----------------|--------------------|----------------------|---------------------|--------------------------|-----------------------------|--------------------------|
| 2017-2018 | 0            | 6                | -6                     | 108            | 2                  | 2                    | 9                   | 121                      | 330                         | -209                     |
| 2018-2019 | 5            | 1                | 4                      | 157            | 150                | 1                    | 3                   | 311                      | 178                         | 133                      |
| 2019-2020 | 1            | 1                | 0                      | 102            | 26                 | 9                    | 9                   | 146                      | 302                         | -156                     |
| 2020-2021 | 2            | 0                | 2                      | 188            | 57                 | 3                    | 2                   | 250                      | 214                         | 36                       |
| 2021-2022 | 1            | 1                | 0                      | 133            | 48                 | 14                   | 14                  | 209                      | 238                         | -29                      |
| Average   | 2            | 2                | 0                      | 138            | 57                 | 6                    | 7                   | 207                      | 252                         | -45                      |